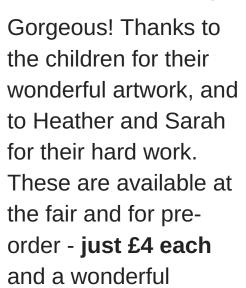

#### Tea towels

Please note: while donations of alcohol are welcome, other bottles are too - for example, nice lemonade or ginger ale!

present and keepsake.