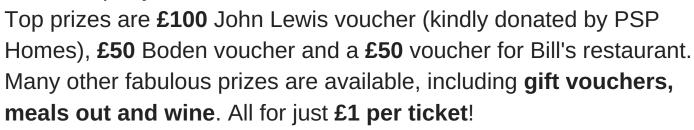

### Christmas Grand Draw

It's a bumper year for the raffle!

Raffle tickets have been sent home in book bags if you would like to buy or sell them. If you would like more, please get in touch - thanks! Please return any unsold tickets to Zoe's office so they can be sold at the fair. Each book is potentially worth £5.