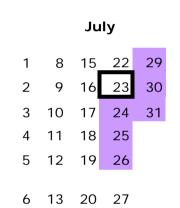

.

| October |    |    |    |    |  |  |  |
|---------|----|----|----|----|--|--|--|
| 1       | 8  | 15 | 22 | 29 |  |  |  |
| 2       | 9  | 16 | 23 | 30 |  |  |  |
| 3       | 10 | 17 | 24 | 31 |  |  |  |
| 4       | 11 | 18 | 25 |    |  |  |  |
| 5       | 12 | 19 | 26 |    |  |  |  |
|         |    |    |    |    |  |  |  |
| 6       | 13 | 20 | 27 |    |  |  |  |
| 7       | 14 | 21 | 28 |    |  |  |  |
|         |    |    |    |    |  |  |  |