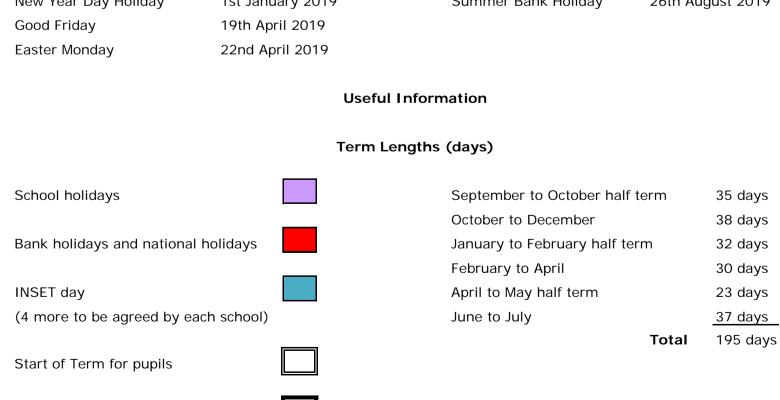

## Bank and Public Holidays 2018/2019

Christmas Holiday Boxing Day New Year Day Holiday

End of Term

25th December 2018 26th December 2018 1st January 2019

May Day Spring Bank Holiday Summer Bank Holiday

6th May 2019 27th May 2019 26th August 2019